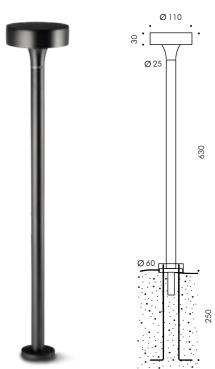

#### Tall bollard with flange

### S.2506W

LED MODULE **3000K** CRI90 1146Im 8,1W (on request 2700K CRI90 1054Im) (on request 4000K CRI80 1423Im) 220V-240Vac 50/60Hz ON/OFF Not Dimmable

Flange to be fixed in concrete included