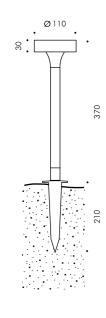

# Short bollard with ground stake

### S.2510W

LED MODULE **3000K** CRI90 1146Im 8,1W (on request 2700K CRI90 1054Im) (on request 4000K CRI80 1423Im) 220V-240Vac 50/60Hz ON/OFF Not Dimmable

Stake in polypropylene included