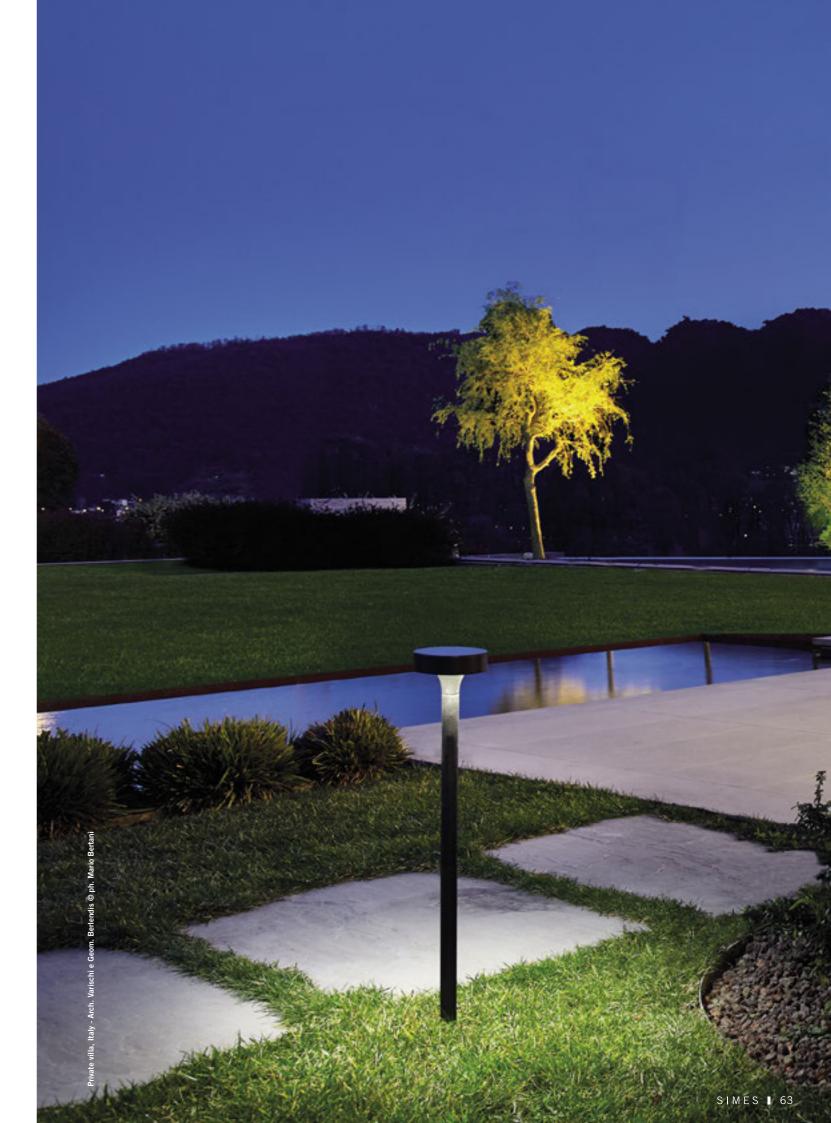

# TRÈS JOLIE

Très Jolie is a complete range that includes a small bollard version, a wall applique and a free standing lamp, available in two different versions: 230V or free standing with rechargeable battery. With its simple but elegant design, Très Jolie has been developed to illuminate outdoor spaces, enhancing and blending into the surrounding architecture and landscape. Superior visual comfort has been obtained through its simplistic forms: its special tapered stem catches the light and embellishes the object, creating soft bright shade. The free standing table version is a cordless solution that offers the light also where there is no direct power supply. It also provides a tunable white solution from 3000K to a warmer 2200K.

#### Tall bollard with flange

### S.2506W

LED MODULE **3000K** CRI90 1146Im 8,1W (on request 2700K CRI90 1054Im) (on request 4000K CRI80 1423Im) 220V-240Vac 50/60Hz ON/OFF Not Dimmable

Flange to be fixed in concrete included