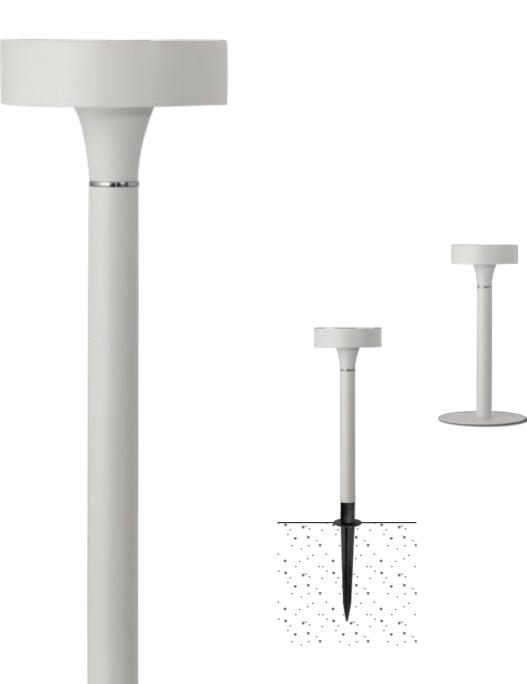

# Short bollard with ground stake

### S.2510W

LED MODULE **3000K** CRI90 1146Im 8,1W (on request 2700K CRI90 1054Im) (on request 4000K CRI80 1423Im) 220V-240Vac 50/60Hz ON/OFF Not Dimmable

Stake in polypropylene included

#### Tall bollard with flange

### S.2506W

LED MODULE **3000K** CRI90 1146Im 8,1W (on request 2700K CRI90 1054Im) (on request 4000K CRI80 1423Im) 220V-240Vac 50/60Hz ON/OFF Not Dimmable

Flange to be fixed in concrete included

# Rechargeable table lamp with magnetic base

## S.2515W

LED MODULE DIM TO WARM 3000K-2200K CRI90 330-272Im 2,5W Dimming light (0%-100%) Luminaire operating on rechargeable lithium polymers fed battery. Independent charge approx. 8 hours

Supplied with Micro USB cable and power supply 230V.

### S.2519

STAKE for RECHARGEABLE TABLE LAMP in polypropylene for ground positioning.