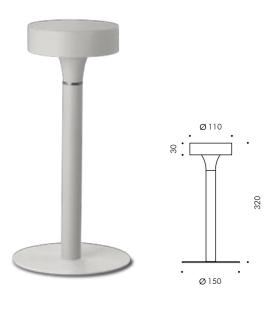

#### TECHNICAL DESCRIPTION

Die-cast and extruded (bollard) aluminium housing with high corrosion resistance. Micro etched prismatic glass diffuser. Stainless A4 steel screws. Silicone gaskets. Double powder paint.

#### REGISTERED DESIGN

PROTECTION CLASS IP65

**ISOLATION CLASS** CLASS II □ 230V CLASS III ⊕ FREE STANDING

MECHANICAL RESISTANCE