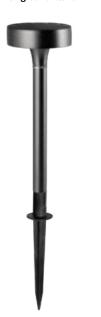

# Short bollard with ground stake

### S.2510W

LED MODULE **3000K** CRI90 1146Im 8,1W (on request 2700K CRI90 1054Im) (on request 4000K CRI80 1423Im) 220V-240Vac 50/60Hz ON/OFF Not Dimmable

Stake in polypropylene included