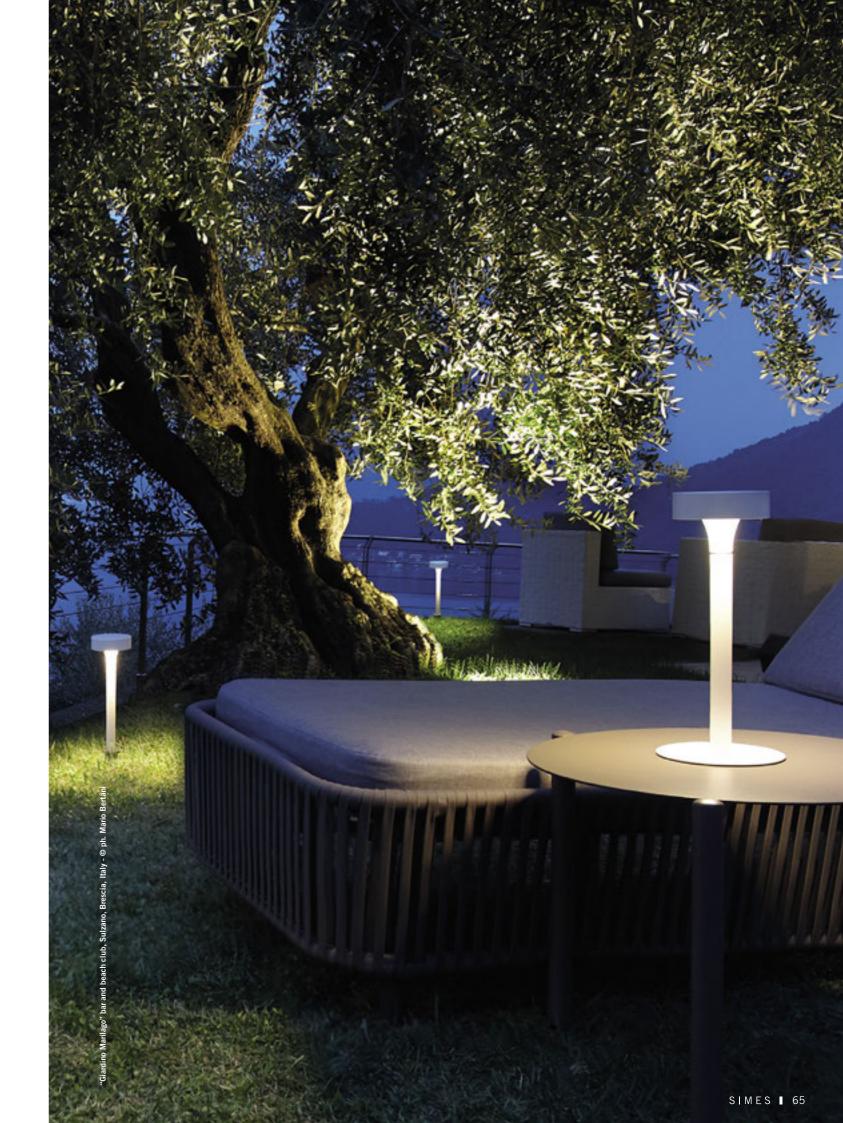

# TRÈS JOLIE

Très Jolie is a complete range that includes a small bollard version, a wall applique and a free standing lamp, available in two different versions: 230V or free standing with rechargeable battery. With its simple but elegant design, Très Jolie has been developed to illuminate outdoor spaces, enhancing and blending into the surrounding architecture and landscape. Superior visual comfort has been obtained through its simplistic forms: its special tapered stem catches the light and embellishes the object, creating soft bright shade. The free standing table version is a cordless solution that offers the light also where there is no direct power supply. It also provides a tunable white solution from 3000K to a warmer 2200K.

# Short bollard with ground stake

# Rechargeable table lamp with magnetic base