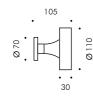

rews. Silicone gaskets. Double powder paint.

#### APPLIQUE

Luminaire supplied with 5,0m neoprene H05RN-F cable.

Luminaire supplied with 4,0m neoprene H05RN-F cable.

#### RECHARGEABLE TABLE LAMP

Luminaire operating on Lithium polymers fed Battery via a micro USB plug with a maximum power (battery version) of 8 hours to be used as a portable decorative luminaire for the exterior. Lighting and dimming (0%-100%) with the simple touch of the upper part of the head. Supplied with Micro USB cable and power supply 230V.

#### REGISTERED DESIGN

PROTECTION CLASS IP65

**ISOLATION CLASS** CLASS II □ 230V CLASS III ⊕ FREE STANDING

MECHANICAL RESISTANCE

#### **COLOURS APPLIQUE AND BOLLARD**

.24 Anthracite Grey

**COLOURS RECHARGEABLE TABLE LAMP** 

.24 Anthracite Grey





### Wall mounted







### S.2500W

LED MODULE **3000K** CRI90 1146Im 8,1W (on request 2700K CRI90 1054Im) (on request 4000K CRI80 1423Im) 220V-240Vac 50/60Hz ON/OFF Not Dimmable

# Short bollard with ground stake







### S.2510W

LED MODULE **3000K** CRI90 1146Im 8,1W (on request 2700K CRI90 1054Im) (on request 4000K CRI80 1423Im) 220V-240Vac 50/60Hz ON/OFF Not Dimmable

Stake in polypropylene included

#### Tall bollard with flange





### S.2506W

LED MODULE **3000K** CRI90 1146Im 8,1W (on request 2700K CRI90 1054Im) (on request 4000K CRI80 1423Im) 220V-240Vac 50/60Hz ON/OFF Not Dimmable

Flange to be fixed in concrete included



# Rechargeable table lamp with magnetic base





## S.2515W

LED MODULE DIM TO WARM 3000K-2200K CRI90 330-272Im 2,5W Dimming light (0%-100%) Luminaire operating on recharge