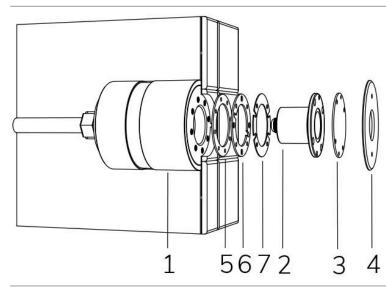

- 1 NICHE
- 2 LAMP
- **3 OPTICAL DIFFUSER**
- 4 FRONT FLANGE
- 5 GASKET
- 6 STAINLESS STEEL SPACER
- 7 PLEXY SPACER

15/02/21 - All specifications included in this document, in the interest of continuous product improvement and to correct any error, can be changed without notice.