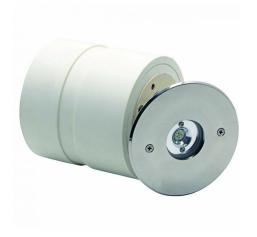

# MAGIC SUB WHITE IN 3000K 16° WITH NICHE

## LAMP WITH STAINLESS STEEL FLANGE, NICHE, DIFFUSER and 4m of CABLE

Fixed colour LED lamp for pool, ideal for small pools, jacuzzi areas and steps. The niche included contains space to collect the cable for maintenance. For recess installation in reinforced concrete with tiles or pool liner.