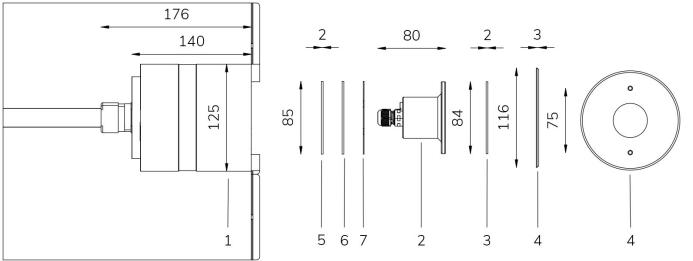

#### Technical data:

|                                    | 10.1/1.0                     |
|------------------------------------|------------------------------|
| Power supply                       | 12 V AC                      |
| Current                            | 0.8 A                        |
| Maximum real power consumption     | 10 W                         |
| Maximum apparent power consumption | 15 VA                        |
| Electrical insulation class        | III                          |
| Connections                        | 4 m SUBMERSIBLE CABLE 2X0.75 |
| Maximum cable lenght               | 36 m                         |
| Coverage area m <sup>2</sup>       | 5 - 10                       |
| Beam angle                         | 16°                          |
| Number of LEDs                     | 3                            |
| LED color                          | WARM WHITE (3000K)           |
| Total luminous flux                | 690 lumen                    |
| Body made of                       | AISI316L STEEL AND GLASS     |
| Weight                             | 0.5 kg                       |
| Ingress Protection rating          | IP68                         |
| Working conditions                 | EXCLUSIVELY IN WATER         |
| Maximum ambient temperature        | (water) 40 °C                |

- 1 NICHE
- 2 LAMP
- **3 OPTICAL DIFFUSER**
- 4 FRONT FLANGE
- 5 GASKET
- 6 STAINLESS STEEL SPACER
- 7 PLEXY SPACER

15/02/21 - All specifications included in this document, in the interest of continuous product improvement and to correct any error, can be changed without notice.