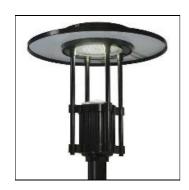

# Product data sheet

BNS2-36L-800-5K7-2-CP CURRENT

Bounce® features a subtle indirect component that addresses the growing concern for control of glare and light trespassTIR Stike Optics, Available in 595nm, 3000K, 4000K and 5000K standard CCT, Type 1, 2, 3, 4W, 5QM distributions, 0-10V dimming drivers standard, Sealed optical chamber, IP66 certified, 1,780 - 9,264 Lumens,

#### Mounting mode

Pole integrated, Ceiling mounted, Pole top mounted

## Shape and measurements

Height: 3.94 in Diameter: 11.77 in

### Design

Color of housing: Silver gray, White, Black, Gold, Green, Anthracite / graphite