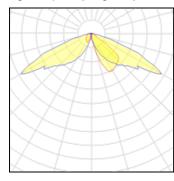

## Light output 1 (integrated)

| Lamp type          | LED     | CCT         | 5000 K |
|--------------------|---------|-------------|--------|
| Nominal lamp power | 91.2 W  | CRI         | 70     |
| Total flux         | 8471 lm | LOR         | 100%   |
| Luminous efficacy  | 93 lm/W | Total power | 91.2 W |