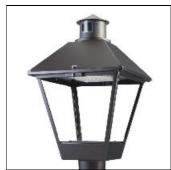

## Product data sheet

LXF/LXT LEXINGTON HID/LED LXF.LXT-PA1-20-740-U-T2U-HSS

COOPER LIGHTING

Aluminum housing, top, and base, Greater than 98% life at 60,000 hours ( $40^{\circ}$ C) (LED), Up to 140 lumens per watt, Lumen packages ranging from 2,000 – 11,000 lumens, Self-aligning pole-top fitter fits 2-3/8" and 3" O.D. tenons, Optional NEMA photocontrol receptacle, Five-year warranty (LED)