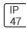

## Product data sheet

LXF/LXT LEXINGTON HID/LED LXF.LXT-PA1-20-740-U-T2U-HSS

COOPER LIGHTING







Aluminum housing, top, and base, Greater than 98% life at 60,000 hours ( $40^{\circ}$ C) (LED), Up to 140 lumens per watt, Lumen packages ranging from 2,000 – 11,000 lumens, Self-aligning pole-top fitter fits 2-3/8" and 3" O.D. tenons, Optional NEMA photocontrol receptacle, Five-year warranty (LED)

## Light output 1 (integrated)



| Lamp type          | LED     | CCT         | 4000 K |
|--------------------|---------|-------------|--------|
| Nominal lamp power | 21 W    | CRI         | 70     |
| Total flux         | 2037 lm | LOR         | 100%   |
| Luminous efficacy  | 97 lm/W | Total power | 21 W   |

Mounting mode

Pole top mounted

Shape and measurements

Height: 0.39 in Diameter: 14.00 in

Adjustability

Fixed

Electric

System power: 21 W

Protection

IP: 47