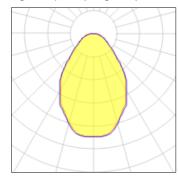

## Light output 1 (integrated)

| Lamp type          | LED      | CCT         | 3000 K |
|--------------------|----------|-------------|--------|
| Nominal lamp power | 6.9 W    | CRI         | 80     |
| Total flux         | 720 lm   | LOR         | 100%   |
| Luminous efficacy  | 104 lm/W | Total power | 6.9 W  |