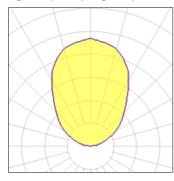

## Light output 1 (integrated)

| Lamp type          | LED     | CCT         | 6000 K |
|--------------------|---------|-------------|--------|
| Nominal lamp power | 1.2 W   | CRI         | 70     |
| Total flux         | 37 lm   | LOR         | 100%   |
| Luminous efficacy  | 31 lm/W | ULOR        | 100%   |
|                    |         | Total power | 1.2 W  |