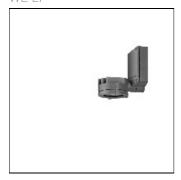

Height: 4.13 in Diameter: 4.13 in Weight: 1.6 kg Electric

System power: 14.5 W

Protection

IP: 55 IK: 08