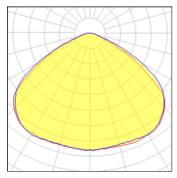

Light output 1 (integrated)

| Lamp type          | LED      | CCT         | 4032 K |
|--------------------|----------|-------------|--------|
| Nominal lamp power | 37.7 W   | CRI         | 80     |
| Total flux         | 5206 lm  | LOR         | 100%   |
| Luminous efficacy  | 138 lm/W | Total power | 37.7 W |