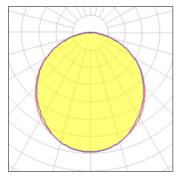

## Light output 1 (integrated)

| Lamp type          | LED     | CCT         | 3000 K |
|--------------------|---------|-------------|--------|
| Nominal lamp power | 12 W    | CRI         | 80     |
| Total flux         | 770 lm  | LOR         | 100%   |
| Luminous efficacy  | 64 lm/W | Total power | 12 W   |