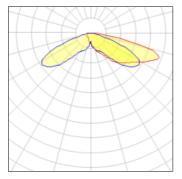

## Light output 1 (integrated)

| Lamp type          | LED      | CCT         | 2700 K |
|--------------------|----------|-------------|--------|
| Nominal lamp power | 225 W    | CRI         | 70     |
| Total flux         | 19601 lm | LOR         | 100%   |
| Luminous efficacy  | 87 lm/W  | Total power | 225 W  |