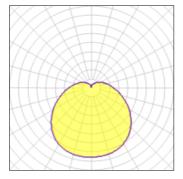

### Light output 1 (integrated)

| Lamp type          | LED     | CCT         | 3000 K |
|--------------------|---------|-------------|--------|
| Nominal lamp power | 11 W    | CRI         | 80     |
| Total flux         | 769 lm  | LOR         | 100%   |
| Luminous efficacy  | 70 lm/W | ULOR        | 20%    |
|                    |         | Total power | 11 W   |