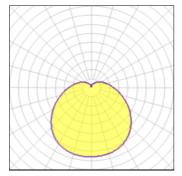

## Light output 2 (integrated)

| Lamp type          | LED     | CCT         | 3000 K |
|--------------------|---------|-------------|--------|
| Nominal lamp power | 11 W    | CRI         | 80     |
| Total flux         | 769 lm  | LOR         | 100%   |
| Luminous efficacy  | 70 lm/W | ULOR        | 20%    |
|                    |         | Total power | 11 W   |