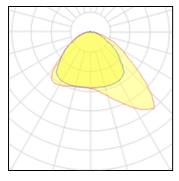

## Product data sheet

RADIANCE CORRIDOR LED - 24W - 4000K RC18820

THORLUX LIGHTING

Narrow body recessed luminaire for use in hospital corridors. The edge-lit panel combined with carefully controlled optical distribution provide a low-glare asymmetric distribution to evenly illuminate hospital corridors from an off-centre position. The Radiance Corridor is specifically designed to provide a 'visual comfort zone' and helps provide compliance with CIBSE 2008 Hospital Lighting Guide (LG2). Applications: Healthcare corridors