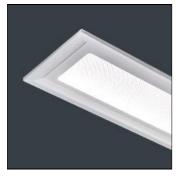

## Product data sheet

RADIANCE CORRIDOR LED - 24W - 4000K RC18820

THORLUX LIGHTING

Narrow body recessed luminaire for use in hospital corridors. The edge-lit panel combined with carefully controlled optical distribution provide a low-glare asymmetric distribution to evenly illuminate hospital corridors from an off-centre position. The Radiance Corridor is specifically designed to provide a 'visual comfort zone' and helps provide compliance with CIBSE 2008 Hospital Lighting Guide (LG2). Applications: Healthcare corridors

Ceiling recessed

Shape and measurements

Length: 47.05 in Width: 5.59 in Height: 2.17 in