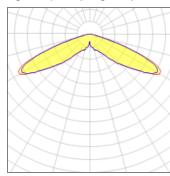

## Light output 1 (integrated)

| Lamp type          | LED      | CCT         | 4000 K |
|--------------------|----------|-------------|--------|
| Nominal lamp power | 66 W     | CRI         | 70     |
| Total flux         | 8561 lm  | LOR         | 100%   |
| Luminous efficacy  | 130 lm/W | Total power | 66 W   |