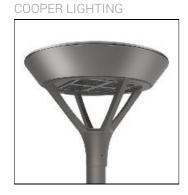

## Product data sheet

PMM MESA PMM-SA2A-740-U-5MQ

Die-cast aluminum housing and door, Lumens packages ranging from 3,000 - 29,000 lumens, Choice of 13 high-efficiency, patented AccuLED Optics™, Base casting slip fits over a standard 3" O.D. tenon, Wall, single and dual-mount configurations available, 10kV/10vkA surge protection standard, LED fixture features a five-year warranty