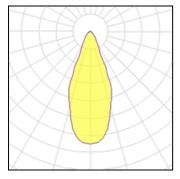

Light output 1 (integrated)

| Lamp type          | LED     | CCT         | 4000 K |
|--------------------|---------|-------------|--------|
| Nominal lamp power | 47.4 W  | CRI         | 80     |
| Total flux         | 3591 lm | LOR         | 100%   |
| Luminous efficacy  | 76 lm/W | ULOR        | 3%     |
|                    |         | Total power | 47.4 W |