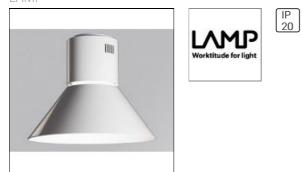

## Product data sheet

STORMBELL 5000 NW FL WH/WH. ST117050FL840NOW+ STBE420W LAMP

Suspended downlight model STORMBELL 5000 NW FL WH/WH., LAMP brand. Made of shiny white extruded and injected aluminum body with polycarbonate opal ring. Model for COB with neutral white color temperature and control gear included on white decorative rose. Flood aluminum reflector. Insulation class I.

Mounting mode

Pendant, Ceiling mounted

Shape and measurements

Height: 13.62 in Diameter: 16.54 in

Adjustability

Fixed

## Protection

IP: 20