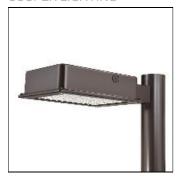

## Product data sheet

RV RIDGEVIEW LED LDRV-SLL-F01-E

One-piece, die-cast aluminum housing can be pole or wall-mounted, Optical design creates consistent distribution and scalability, Choice of 12 high-efficiency, patented AccuLED Optics™, Standard in 4000K (+/- 275K) CCT and nominal 70 CRI, Suitable for operation in -40°C to 40°C ambient environments, 120-277V 50/60Hz, 347V 60Hz or 480V 60Hz operation, Proprietary circuit module withstands 10kV of transient line surge, Optional battery pack and bi-level switching, Five-year warranty

Mounting mode

Pole top mounted

Shape and measurements

Length: 2.04 in Width: 12.00 in Height: 0.39 in

Adjustability

Fixed

Electric

System power: 25.9 W