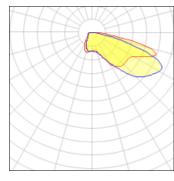

## Light output 1 (integrated)

| Lamp type          | LED     | CCT         | 3000 K |
|--------------------|---------|-------------|--------|
| Nominal lamp power | 25.9 W  | CRI         | 75     |
| Total flux         | 2224 lm | LOR         | 100%   |
| Luminous efficacy  | 86 lm/W | Total power | 25.9 W |