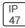

## Product data sheet

VRVT4S VRVT4S-LD5-18-PCF-LG52-CD2-U







Chemical resistant stainless steel latches withstand the test of time, Tough polycarbonate lens sealed to prevent water, bugs and debris, Rugged fiber reinforced housing, Superior LED with high efficacy options, 2' length available, Narrow spectrum color LEDs available, Tamper resistant screws secure latches to prevent unwanted access

## Light output 1 (integrated)



| Lamp type          | LED      | CCT         | 3000 K  |
|--------------------|----------|-------------|---------|
| Nominal lamp power | 327.2 W  | CRI         | 100     |
| Total flux         | 12808 lm | LOR         | 100%    |
| Luminous efficacy  | 39 lm/W  | ULOR        | 4%      |
|                    |          | Total power | 327 2 W |

Mounting mode

Ceiling recessed

Shape and measurements

Length: 13.00 in Wid