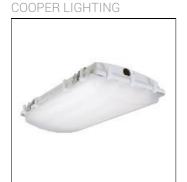

## Product data sheet

VRVT4S VRVT4S-LD5-18-PCF-LG52-CD2-U

Chemical resistant stainless steel latches withstand the test of time, Tough polycarbonate lens sealed to prevent water, bugs and debris, Rugged fiber reinforced housing, Superior LED with high efficacy options, 2' length available, Narrow spectrum color LEDs available, Tamper resistant screws secure latches to prevent unwanted access

Mounting mode

Ceiling recessed

Shape and measurements

Length: 13.00 in Width: 25.00 in Height: 3.00 in

Adjustability

Fixed

Electric

System power: 327.2 W