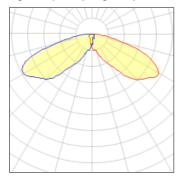

## Light output 1 (integrated)

| Lamp type          | LED     | CCT         | 2700 K |
|--------------------|---------|-------------|--------|
| Nominal lamp power | 113 W   | CRI         | 70     |
| Total flux         | 8838 lm | LOR         | 100%   |
| Luminous efficacy  | 78 lm/W | Total power | 113 W  |