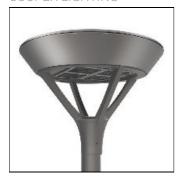

## Product data sheet

PMM MESA PMM-SA2C-727-U-SLR COOPER LIGHTING

Die-cast aluminum housing and door, Lumens packages ranging from 3,000 - 29,000 lumens, Choice of 13 high-efficiency, patented AccuLED Optics™, Base casting slip fits over a standard 3" O.D. tenon, Wall, single and dual-mount configurations available, 10kV/10vkA surge protection standard, LED fixture features a five-year warranty