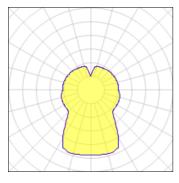

#### Light output 1

| 1 x LED            |          |             |         |
|--------------------|----------|-------------|---------|
| Nominal lamp power | 21 W     | LOR         | 86%     |
| Lamp flux          | 2500 lm  | ULOR        | 36%     |
| Luminous efficacy  | 103 lm/W | Total flux  | 2162 lm |
| CCT                | 2700 K   | Total power | 21 W    |
| CRI                | 80       |             |         |
|                    |          |             |         |