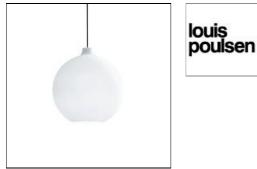

# Product data sheet

WOHLERT Ø300 E27 LED 2700K 21W 5741086977

LOUIS POULSEN

Wohlert Design : Vilhelm Wohlert Light concept : The fixture provides uniform, general and diffuse illumination. The opening at the bottom of the glass produces downwards directed light. The quality of the glass ensures that the fixture is evenly lit. Finish: Matt white opal glass. Material: Shade: Mouth-blown matt white opal glass. Pendant tube: Brushed steel. Mounting: Suspension type: Cable 3x0,75mm<sup>2</sup>. Canopy: Yes. Cable length: 3m. Weight: Max. 4.5kg. Class: Ingress protection IP20. Electric shock protection I w. ground.

### Mounting mode

Pendant

Shape and measurements

Height: 12.60 in Diameter: 11.81 in