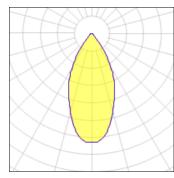

## Light output 1 (integrated)

| Lamp type          | LED     | CCT         | 3500 K |
|--------------------|---------|-------------|--------|
| Nominal lamp power | 10.2 W  | CRI         | 90     |
| Total flux         | 867 lm  | LOR         | 100%   |
| Luminous efficacy  | 85 lm/W | Total power | 10.2 W |