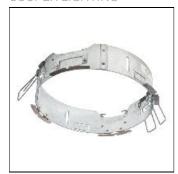

## Product data sheet

LDRT8B LED 8" ROUND RECESSED RETROFIT DOWNLIGHT LD8B10D010 ER8B10935 8LBN0WMH

COOPER LIGHTING

Retrofit, remodel, install from below, downlight or wall wash, Excellent light control and low aperture brightness, Available for shallow or standard plenums; ENERGY STAR® qualified, Spun aluminum reflectors in a variety of finishes, 6 color temperatures: 2400K, 2700K, 3000K, 3500K, 4000K and 5000K CCT, CRI: 80, 90 or 97; D2W™ option from 3000K to 1850K, W2N Tunable White 2700K-6500K or 2000K-5000K, Lumens: 1,000-20,000; 0-10V dimming down to 1%, WaveLinx and DLVP connected lighting systems compatibility, 5-year warranty

Mounting mode

Ceiling recessed

Shape and measurements

Height: 0.39 in Diameter: 8.00 in

Adjustability

Fixed

Electric

System power: 10.2 W