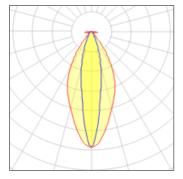

# Product data sheet

SKIM LED 24 POWER LED 48,8W 03.3924.30

FLOS

Embedded luminaire for indirect lighting with LED. Elliptical lens 15°x50° incorporated. Remote transformer not included.

## Light output 1 (integrated)

| Lamp type          | LED     | CCT         | 4000 K |
|--------------------|---------|-------------|--------|
| Nominal lamp power | 48.8 W  | CRI         | 93     |
| Total flux         | 1260 lm | LOR         | 100%   |
| Luminous efficacy  | 26 lm/W | Total power | 48.8 W |