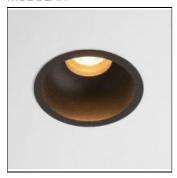

## Product data sheet

MINUDE RECESSED 56 LED DE 3000K SPOT BLACK STRUC 13710132

MODULAR

Remember the sleek design of Minude? Three new family members are transforming its subtle cylinder into an even more minimalistic presence, recessed into the ceiling. Entirely or partially. Flaunting their deep-recessed light source, luscious colours and curved inner cup, the three new designs will tease you endlessly. Express a refined look with just the right accent lighting, with any of many creative combinations.

## Mounting mode

Ceiling recessed, Wall recessed

Shape and measurements

Height: 3.07 in Diameter: 2.20 in Weight: 0.188 kg

Adjustability

Fixed

Electric

System power: 4.1-6.1 W