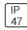

## Product data sheet

MSA MESA LED MSA-SA4D-730-U-SL2







Die-cast aluminum housing and door, Lumens packages ranging from 3,000 - 29,000 lumens, Choice of 13 high-efficiency, patented AccuLED Optics™, Base casting slip fits over a standard 3" O.D. tenon, Wall, single and dual-mount configurations available, 10kV/10vkA surge protection standard, LED fixture features a five-year warranty

## Light output 1 (integrated)



| Lamp type          | LED      | CCT         | 3000 K |
|--------------------|----------|-------------|--------|
| Nominal lamp power | 259 W    | CRI         | 70     |
| Total flux         | 23801 lm | LOR         | 100%   |
| Luminous efficacy  | 92 lm/W  | Total power | 259 W  |

Mounting mode

Wall mounted

Shape and measurements

Height: 0.39 in Diameter: 6.00 in

Adjustability

Fixed

Electric

System power: 259 W

Prot