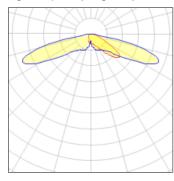

## Light output 1 (integrated)

| Lamp type          | LED      | CCT         | 3000 K |
|--------------------|----------|-------------|--------|
| Nominal lamp power | 259 W    | CRI         | 70     |
| Total flux         | 23801 lm | LOR         | 100%   |
| Luminous efficacy  | 92 lm/W  | Total power | 259 W  |