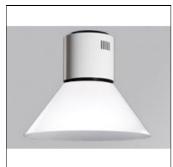

# Product data sheet

STORMBELL 5000 WW WFL WH/BK. ST117050WF840NBW + STBE4200P

LAMP

Suspended downlight model STORMBELL 5000 WW FL WH/BK., LAMP brand. Made of shiny white extruded and injected aluminum body. Model for COB with warm white color temperature and control gear included on white decorative rose. Wide Flood aluminum reflector. Insulation class I.