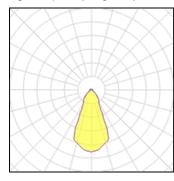

#### Light output 1 (integrated)

| Lamp type          | LED     | CCT         | 3000 K |
|--------------------|---------|-------------|--------|
| Nominal lamp power | 47.4 W  | CRI         | 80     |
| Total flux         | 3351 lm | LOR         | 100%   |
| Luminous efficacy  | 71 lm/W | ULOR        | 9%     |
|                    |         | Total power | 47.4 W |