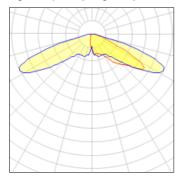

## Light output 1 (integrated)

| Lamp type          | LED     | CCT         | 2700 K |
|--------------------|---------|-------------|--------|
| Nominal lamp power | 67 W    | CRI         | 70     |
| Total flux         | 4709 lm | LOR         | 100%   |
| Luminous efficacy  | 70 lm/W | Total power | 67 W   |