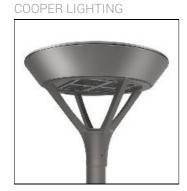

## Product data sheet

PMM MESA
PMM-SA1D-727-U-SL3-HSS

Die-cast aluminum housing and door, Lumens packages ranging from 3,000 - 29,000 lumens, Choice of 13 high-efficiency, patented AccuLED Optics™, Base casting slip fits over a standard 3" O.D. tenon, Wall, single and dual-mount configurations available, 10kV/10vkA surge protection standard, LED fixture features a five-year warranty