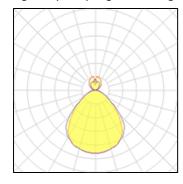

## Light output 1 (integrated, emergency)

| Lamp type          | LED      | CCT         | 4000 K |
|--------------------|----------|-------------|--------|
| Nominal lamp power | 35 W     | CRI         | 80     |
| Total flux         | 5020 lm  | LOR         | 100%   |
| Luminous efficacy  | 143 lm/W | ULOR        | 20%    |
|                    |          | Total power | 35 W   |