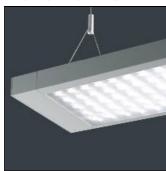

## Product data sheet

LIGHT LINE INTEGRA LED - 31W - 4000K - EMERGENCY ELL16154

THORLUX LIGHTING

The Thorlux Light Line Integra is an extension to the extremely successful suspended direct/indirect Thorlux Light Line range. The Integra, designed as an all-in-one lighting and cable trunking solution features one earth shielded cable channel either side of the luminaire allowing on site fitment of wiring for ancillary equipment such as integrated fire detection, public address systems and telecommunications/IT cabling. The infill sections for the Integra range feature optional low power consumption (3.6W) LED spotlights. Applications: schools, offices.

Mounting mode

Pendant

Shape and measurements

Length: 58.62 in Width: 8.62 in Height: 1.57 in

Adjustability

Height adjustable

Electric

System power: 35 W