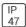

## Product data sheet

LDRT8B LED 8" ROUND RECESSED RETROFIT DOWNLIGHT LD8B10D010 ER8B10940 8LBS0H

**COOPER LIGHTING** 







Retrofit, remodel, install from below, downlight or wall wash, Excellent light control and low aperture brightness, Available for shallow or standard plenums; ENERGY STAR® qualified, Spun aluminum reflectors in a variety of finishes, 6 color temperatures: 2400K, 2700K, 3000K, 3500K, 4000K and 5000K CCT, CRI: 80, 90 or 97; D2W™ option from 3000K to 1850K, W2N Tunable White 2700K-6500K or 2000K-5000K, Lumens: 1,000-20,000; 0-10V dimming down to 1%, WaveLinx and DLVP connected lighting systems compatibility, 5-year warranty

## Light output 1 (integrated)



| Lamp type          | LED      | CCT         | 4000 K |
|--------------------|----------|-------------|--------|
| Nominal lamp power | 10.2 W   | CRI         | 90     |
| Total flux         | 1100 lm  | LOR         | 100%   |
| Lumino