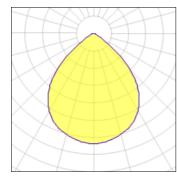

## Light output 1 (integrated)

| Lamp type          | LED      | CCT         | 4000 K |
|--------------------|----------|-------------|--------|
| Nominal lamp power | 10.2 W   | CRI         | 90     |
| Total flux         | 1100 lm  | LOR         | 100%   |
| Luminous efficacy  | 108 lm/W | Total power | 10.2 W |