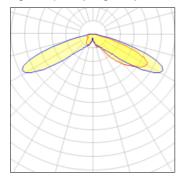

## Light output 1 (integrated)

| Lamp type          | LED      | CCT         | 5000 K |
|--------------------|----------|-------------|--------|
| Nominal lamp power | 166 W    | CRI         | 70     |
| Total flux         | 18459 lm | LOR         | 100%   |
| Luminous efficacy  | 111 lm/W | Total power | 166 W  |