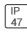

## Product data sheet

MSA MESA LED MSA-SA3C-750-U-T4W







Die-cast aluminum housing and door, Lumens packages ranging from 3,000 - 29,000 lumens, Choice of 13 high-efficiency, patented AccuLED Optics™, Base casting slip fits over a standard 3" O.D. tenon, Wall, single and dual-mount configurations available, 10kV/10vkA surge protection standard, LED fixture features a five-year warranty

## Light output 1 (integrated)



| Lamp type          | LED      | CCT         | 5000 K |
|--------------------|----------|-------------|--------|
| Nominal lamp power | 166 W    | CRI         | 70     |
| Total flux         | 18459 lm | LOR         | 100%   |
| Luminous efficacy  | 111 lm/W | Total power | 166 W  |

Mounting mode

Wall mounted

Shape and measurements

Height: 0.39 in Diameter: 6.00 in

Adjustability

Fixed

Electric

System power: 166 W

Prot