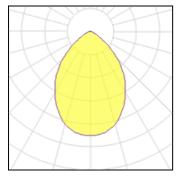

### Light output 1 (integrated)

| Lamp type          | LED      | CCT         | 4000 K |
|--------------------|----------|-------------|--------|
| Nominal lamp power | 25.4 W   | CRI         | 80     |
| Total flux         | 2824 lm  | LOR         | 100%   |
| Luminous efficacy  | 111 lm/W | Total power | 25.4 W |