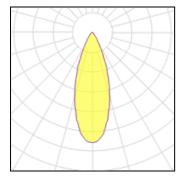

## Light output 1

| 1 x LED            |         |             |        |
|--------------------|---------|-------------|--------|
| Nominal lamp power | 7.5 W   | LOR         | 100%   |
| Lamp flux          | 691 lm  | Total flux  | 691 lm |
| Luminous efficacy  | 92 lm/W | Total power | 7.5 W  |
| CCT                | 3000 K  |             |        |
| CRI                | 80      |             |        |
|                    |         |             |        |