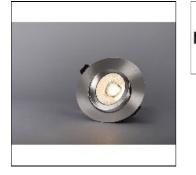

# Product data sheet

COMFORT G3 TILT BRUSHED STEEL 3000K 7471904

HIDE-A-LITE

With its high lumen output, fantastic colour rendering and high efficiency, Comfort G3 is in a class of its own. High performance IP44 downlight, just as good for general lighting at home as in public spaces. Luminaire with Ø73-84mm cut-out. Can be installed in 28mm secondary spaced boarding with 13mm gypsum and Ø90mm cut-out. Complete with mains dimmable driver, 3-pole push-in terminal for through wiring and strain relief for cable or flex hose 16 mm. Dimmable with the most commonly available dimmers on the market. Can be delivered with Converter DALI.

## Mounting mode

Ceiling recessed

## Shape and measurements

Height: 1.61 in Diameter: 3.74 in

## Adjustability

Tiltable