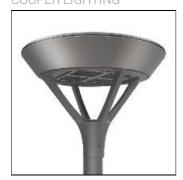

## Product data sheet

PMM MESA PMM-SA1C-727-U-SLL COOPER LIGHTING

Die-cast aluminum housing and door, Lumens packages ranging from 3,000 - 29,000 lumens, Choice of 13 high-efficiency, patented AccuLED Optics™, Base casting slip fits over a standard 3" O.D. tenon, Wall, single and dual-mount configurations available, 10kV/10vkA surge protection standard, LED fixture features a five-year warranty

Mounting mode

Wall mounted

Shape and measurements

Height: 0.39 in Diameter: 6.00 in

Adjustability

Fixed

Electric

System power: 59 W