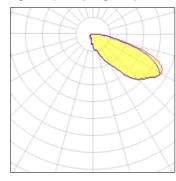

## Light output 1 (integrated)

| Lamp type          | LED     | CCT         | 2700 K |
|--------------------|---------|-------------|--------|
| Nominal lamp power | 59 W    | CRI         | 70     |
| Total flux         | 4493 lm | LOR         | 100%   |
| Luminous efficacy  | 76 lm/W | Total power | 59 W   |