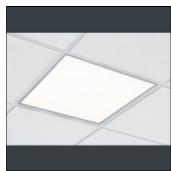

## Product data sheet

RADIANCE LED - 51W - SMARTSCAN - 4000K - SMARTSCAN EMERGENCY WRD16403

THORLUX LIGHTING

Ultra shallow bodied recessed luminaires suitable for lay-in to most suspended ceiling types. Designed to exclude dust, dirt and flies. Applications: offices, schools, retail.

Mounting mode

Ceiling recessed

Shape and measurements

Length: 23.46 in Width: 23.46 in Height: 2.20 in

Adjustability

Fixed

Electric

System power: 59 W