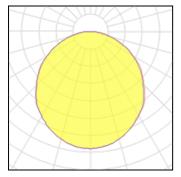

## Light output 1 (integrated)

| Lamp type          | LED     | CCT         | 3783 K |
|--------------------|---------|-------------|--------|
| Nominal lamp power | 1.44 W  | CRI         | 80     |
| Total flux         | 18 lm   | LOR         | 100%   |
| Luminous efficacy  | 12 lm/W | Total power | 1.44 W |