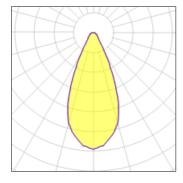

## Light output 1

| 1 x LED            |         |             |        |
|--------------------|---------|-------------|--------|
| Nominal lamp power | 13 W    | LOR         | 42%    |
| Lamp flux          | 1000 lm | Total flux  | 419 lm |
| Luminous efficacy  | 32 lm/W | Total power | 13 W   |
| CCT                | 3000 K  |             |        |
| CRI                | 80      |             |        |
|                    |         |             |        |