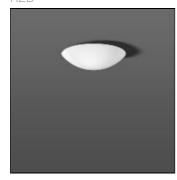

## Product data sheet

FLAT BASIC 211400.002.76

RZB

Series: FLAT BASIC Decorative round surface-mounted luminaire. Base: plastic. Mouth blown 3-layer opal glass (Triplex glass) with satin finish. Diffuser fastening: spring system. Triplex glass produces particularly homogeneous, soft and glare free lighting. Suitable for ceiling mounting, wall (surface). Colour: pure white (RAL 9010) Diameter: 420 mm Height: 124 mm Lamp: LED Socket: without socket Colour temperature: 3000K Colour rendering index (CRI): 83 System power: 12 W Rated luminous flux: 1200 Im Luminous efficiency: 100 Im/W Control gear: AC power, DALI dimmable Protection class: I Type of protection: IP 43

Mounting mode

Ceiling mounted

Shape and measurements

Height: 4.88 in Diameter: 16.54 in

Adjustability

Fixed

Electric

System power: 12 W