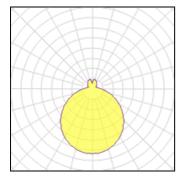

## Light output 1 (integrated)

| Lamp type          | LED      | CCT         | 3000 K |
|--------------------|----------|-------------|--------|
| Nominal lamp power | 12 W     | CRI         | 80     |
| Total flux         | 1200 lm  | LOR         | 100%   |
| Luminous efficacy  | 100 lm/W | ULOR        | 16%    |
|                    |          | Total power | 12 W   |