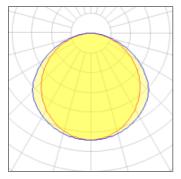

#### Light output 1 (integrated)

| Lamp type          | LED      | CCT         | 3114 K |
|--------------------|----------|-------------|--------|
| Nominal lamp power | 56.7 W   | CRI         | 83     |
| Total flux         | 5880 lm  | LOR         | 100%   |
| Luminous efficacy  | 104 lm/W | Total power | 56.7 W |