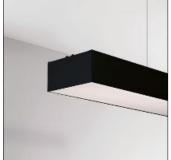

## NOTUS 2 LINEAR LED 1449MM

830

BRIGHT SPECIAL LIGHTING

Housing :Extruded aluminium Diffuser :Matt opal cover of extruded PMMA Control Gear :Built-in electronic power supply Watt :Max 2x131.2W Transmittance :70% IP :40 IK :04 • Optional accessories • LED replacement with tools Colors : -10 White -20 Black -90 Anoxal matt Wood 1 Wood 2

| Mounting mode            |
|--------------------------|
| Pendant, Ceiling mounted |
| Shape and measurements   |

Length: 56.69 in Width: 6.30 in Height: 3.31 in

#### Adjustability

Fixed

Design

Material impression: Aluminum Color of housing: Black, White, Anthracite / graphite