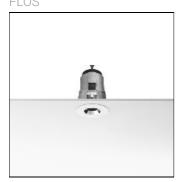

# Product data sheet

LIGHT SNIPER ROUND 03.4605/HI PAR 51/35W/GX10/10°25°40°

High performance luminaires for embedded installation for halogen lamps with dichroic reflector, metal halide reflector or LED lamps. They offer a high comfort due to the back visual position of light source. Body of the luminaire made of two bodies of injected aluminium. Round front ring made of steel sheet 1mm thick with white matt finish. It incorporates shielded cones made in zamak injection in three sets: black, matt gold and chrome. Fixed, tilt and wall-washers versions. Spreading lens made in opal tempered glass in halogen fixed and tilt versions. In wall-washer versions a distribution lens made of borosilicate is incorporated.

### Shape and measurements

Height: 6.50 in Diameter: 3.94 in

## Adjustability

Fixed