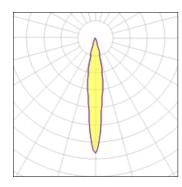

#### Light output 1

| 1 x Metal halide lamp |         |             |        |
|-----------------------|---------|-------------|--------|
| Nominal lamp power    | 35 W    | Socket      | Gx10   |
| Lamp flux             | 2100 lm | LOR         | 26%    |
| Luminous efficacy     | 15 lm/W | Total flux  | 541 lm |
| CCT                   | 3000 K  | Total power | 35 W   |
| CRI                   | 84      |             |        |

| I x Metal halide lamp |         |             |        |
|-----------------------|---------|-------------|--------|
| Nominal lamp power    | 35 W    | Socket      | Gx10   |
| Lamp flux             | 2100 lm | LOR         | 36%    |
| Luminous efficacy     | 22 lm/W | Total flux  | 758 lm |
| CCT                   | 3000 K  | Total power | 35 W   |
| CRI                   | 84      |             |        |

| 1 x Metal halide lamp |         |             |        |
|-----------------------|---------|-------------|--------|
| Nominal lamp power    | 35 W    | Socket      | Gx10   |
| Lamp flux             | 2100 lm | LOR         | 36%    |
| Luminous efficacy     | 22 lm/W | Total flux  | 758 lm |
| CCT                   | 3000 K  | Total power | 35 W   |
| CRI                   | 84      |             |        |