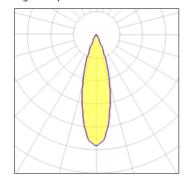

#### Light output 1

| 1 x Metal halide lamp |         |             |        |
|-----------------------|---------|-------------|--------|
| Nominal lamp power    | 35 W    | Socket      | Gx10   |
| Lamp flux             | 2100 lm | LOR         | 26%    |
| Luminous efficacy     | 15 lm/W | Total flux  | 541 lm |
| CCT                   | 3000 K  | Total power | 35 W   |
| CRI                   | 84      |             |        |

| I x Metal halide lamp |         |             |        |
|-----------------------|---------|-------------|--------|
| Nominal lamp power    | 35 W    | Socket      | Gx10   |
| Lamp flux             | 2100 lm | LOR         | 36%    |
| Luminous efficacy     | 22 lm/W | Total flux  | 758 lm |
| CCT                   | 3000 K  | Total power | 35 W   |
| CRI                   | 84      |             |        |

| 1 x Metal halide lamp |         |             |        |
|-----------------------|---------|-------------|--------|
| Nominal lamp power    | 35 W    | Socket      | Gx10   |
| Lamp flux             | 2100 lm | LOR         | 36%    |
| Luminous efficacy     | 22 lm/W | Total flux  | 758 lm |
| CCT                   | 3000 K  | Total power | 35 W   |
| CRI                   | 84      |             |        |