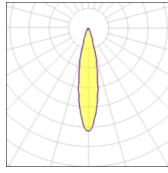

# Product data sheet

LIGHT SNIPER ROUND 03.4605/HI PAR 51/35W/GX10/10°25°40°

High performance luminaires for embedded installation for halogen lamps with dichroic reflector, metal halide reflector or LED lamps. They offer a high comfort due to the back visual position of light source. Body of the luminaire made of two bodies of injected aluminium. Round front ring made of steel sheet 1mm thick with white matt finish. It incorporates shielded cones made in zamak injection in three sets: black, matt gold and chrome. Fixed, tilt and wall-washers versions. Spreading lens made in opal tempered glass in halogen fixed and tilt versions. In wall-washer versions a distribution lens made of borosilicate is incorporated.