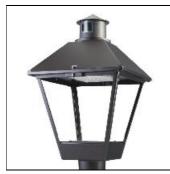

## Product data sheet

LXF/LXT LEXINGTON HID/LED LXF.LXT-PA1-40-722-U-T3-A

COOPER LIGHTING

Aluminum housing, top, and base, Greater than 98% life at 60,000 hours ( $40^{\circ}$ C) (LED), Up to 140 lumens per watt, Lumen packages ranging from 2,000 – 11,000 lumens, Self-aligning pole-top fitter fits 2-3/8" and 3" O.D. tenons, Optional NEMA photocontrol receptacle, Five-year warranty (LED)

Mounting mode

Pole top mounted

Shape and measurements

Height: 10.00 in Diameter: 14.00 in

Adjustability

Fixed

Electric

System power: 40 W