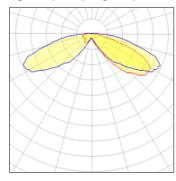

## Light output 1 (integrated)

| Lamp type          | LED     | CCT         | 2200 K |
|--------------------|---------|-------------|--------|
| Nominal lamp power | 40 W    | CRI         | 70     |
| Total flux         | 3501 lm | LOR         | 100%   |
| Luminous efficacy  | 88 lm/W | ULOR        | 4%     |
|                    |         | Total power | 40 W   |