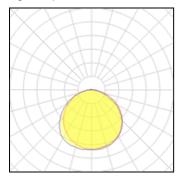

## Light output 1

| 1 y | П | FI | n |
|-----|---|----|---|

| Nominal lamp power | 17.3 W  | LOR         | 100%   |
|--------------------|---------|-------------|--------|
| Lamp flux          | 937 lm  | Total flux  | 937 lm |
| Luminous efficacy  | 54 lm/W | Total power | 17.3 W |
| CCT                | 3000 K  |             |        |