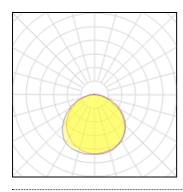

## 1 x LED

CRI

| Nominal lamp power | 16 W   | LOR         |  |
|--------------------|--------|-------------|--|
| Lamp flux          | 1 lm   | Total flux  |  |
| Luminous efficacy  | 0 lm/W | Total power |  |
| CCT                | 3000 K |             |  |
| CRI                | 80     |             |  |