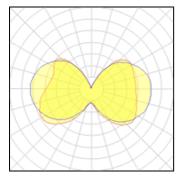

Light output 1

| 1 x LED            |          |             |        |
|--------------------|----------|-------------|--------|
| Nominal lamp power | 4 W      | LOR         | 99%    |
| Lamp flux          | 470 lm   | ULOR        | 45%    |
| Luminous efficacy  | 117 lm/W | Total flux  | 467 lm |
| CCT                | 3000 K   | Total power | 4 W    |
| CRI                | 81       |             |        |
|                    |          |             |        |