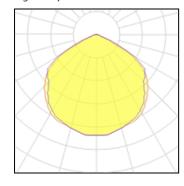

#### Light output 1

| 1 x LED            |          |
|--------------------|----------|
| Nominal lamp power | 25 W     |
| Lamp flux          | 3300 lm  |
| Luminous efficacy  | 132 lm/W |
| CCT                | 4000 K   |
| CRI                | 80       |

| LOR         | 92%     |
|-------------|---------|
| Total flux  | 3024 lm |
| Total power | 28 W    |