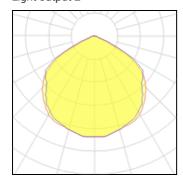

## Light output 2

| I x LED            |          |
|--------------------|----------|
| Nominal lamp power | 25 W     |
| Lamp flux          | 3300 lm  |
| Luminous efficacy  | 132 lm/W |
| CCT                | 4000 K   |
| CRI                | 80       |
|                    |          |

| LOR         | 92%     |
|-------------|---------|
| Total flux  | 3024 lm |
| Total power | 28 W    |
|             |         |
|             |         |