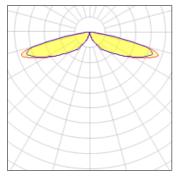

## Light output 1 (integrated)

| LED      | CCT              | 5700 K                   |
|----------|------------------|--------------------------|
| 96 W     | CRI              | 70                       |
| 10635 lm | LOR              | 100%                     |
| 111 lm/W | Total power      | 96 W                     |
|          | 96 W<br>10635 lm | 96 W CRI<br>10635 lm LOR |