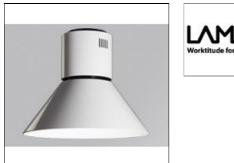

# Product data sheet

STORMBELL 5000 WW FL WH/BK. ST117050FL830NBW + STBE420W + ST1020P LAMP

Suspended downlight model STORMBELL 5000 WW FL WH/BK., LAMP brand. Made of shiny white extruded and injected aluminum body. Model for COB with warm white color temperature and control gear included on white decorative rose. Flood aluminum reflector. Insulation class I.

#### Shape and measurements

Height: 13.62 in Diameter: 16.54 in

Adjustability

Fixed