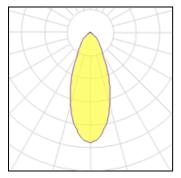

# Light output 1 (integrated)

| Lamp type          | LED     | CCT         | 3000 K |
|--------------------|---------|-------------|--------|
| Nominal lamp power | 47.4 W  | CRI         | 80     |
| Total flux         | 2511 lm | LOR         | 100%   |
| Luminous efficacy  | 53 lm/W | Total power | 47.4 W |