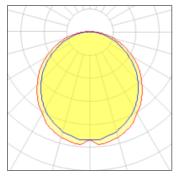

## Light output 1 (integrated)

| Lamp type          | LED     | CCT         | 3000 K |
|--------------------|---------|-------------|--------|
| Nominal lamp power | 14 W    | CRI         | 80     |
| Total flux         | 1300 lm | LOR         | 100%   |
| Luminous efficacy  | 93 lm/W | Total power | 14 W   |