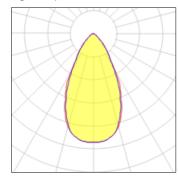

## 1 x Halogen low voltage lamp without reflector

| Nominal lamp power | 40 W   | Socket      | G9     |
|--------------------|--------|-------------|--------|
| Lamp flux          | 460 lm | LOR         | 33%    |
| Luminous efficacy  | 4 lm/W | Total flux  | 150 lm |
| CCT                | 2900 K | Total power | 40 W   |
| CRI                | 95     |             |        |