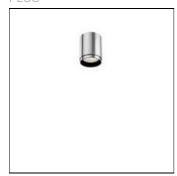

## Product data sheet

TUBULAR BELLS F76500/QT-14/40W/55°

FLOS

Ceiling luminaires for direct illumination. Body of the luminaire made of extrusion aluminium. Zoom lens available to regulate the opening grade of luminous beam. Versions 1/2 are available in two different lengths: 100 and 550mm. The LED version and the PRO versions have a crosshead shielded. Available finishes: white (09, 11), satin anodized aluminium (61, AS), anodized black (30, AN).

Mounting mode

Ceiling mounted

Shape and measurements

Length: 3.35 in Width: 3.35 in Height: 4.72 in

Adjustability

Fixed

Electric

System power: 40 W Appliance Class: I