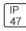

## Product data sheet

PMM MESA PMM-E05-LED-E-U-T4-7050









Die-cast aluminum housing and door, Lumens packages ranging from 3,000 - 29,000 lumens, Choice of 13 high-efficiency, patented AccuLED Optics™, Base casting slip fits over a standard 3" O.D. tenon, Wall, single and dual-mount configurations available, 10kV/10vkA surge protection standard, LED fixture features a five-year warranty

## Light output 1 (integrated)



| Lamp type          | LED      | CCT         | 5000 K  |
|--------------------|----------|-------------|---------|
| Nominal lamp power | 127.3 W  | CRI         | 70      |
| Total flux         | 12429 lm | LOR         | 100%    |
| Luminous efficacy  | 98 lm/W  | Total power | 127.3 W |

Mounting mode

Wall mounted

Shape and measurements

Length: 2.04 in Width: 12.00 in Height: 0.39 in

Adjustability

Fixed

Electric

System