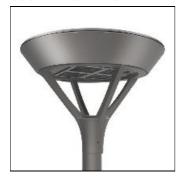

## Product data sheet

PMM MESA PMM-E05-LED-E-U-T4-7050

Die-cast aluminum housing and door, Lumens packages ranging from 3,000 - 29,000 lumens, Choice of 13 high-efficiency, patented AccuLED Optics™, Base casting slip fits over a standard 3" O.D. tenon, Wall, single and dual-mount configurations available, 10kV/10vkA surge protection standard, LED fixture features a five-year warranty