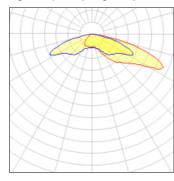

## Light output 1 (integrated)

| Lamp type          | LED      | CCT         | 5000 K  |
|--------------------|----------|-------------|---------|
| Nominal lamp power | 127.3 W  | CRI         | 70      |
| Total flux         | 12429 lm | LOR         | 100%    |
| Luminous efficacy  | 98 lm/W  | Total power | 127.3 W |