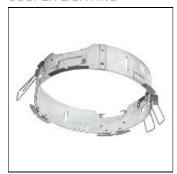

## Product data sheet

LDRT8B LED 8" ROUND RECESSED RETROFIT DOWNLIGHT LD8B10D010 ER8B10935 8LBDW0GPH

COOPER LIGHTING

Retrofit, remodel, install from below, downlight or wall wash, Excellent light control and low aperture brightness, Available for shallow or standard plenums; ENERGY STAR® qualified, Spun aluminum reflectors in a variety of finishes, 6 color temperatures: 2400K, 2700K, 3000K, 3500K, 4000K and 5000K CCT, CRI: 80, 90 or 97; D2W™ option from 3000K to 1850K, W2N Tunable White 2700K-6500K or 2000K-5000K, Lumens: 1,000-20,000; 0-10V dimming down to 1%, WaveLinx and DLVP connected lighting systems compatibility, 5-year warranty

Mounting mode

Ceiling recessed

Shape and measurements

Height: 0.39 in Diameter: 8.00 in

Adjustability

Fixed

Electric

System power: 10.2 W