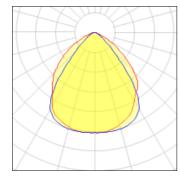

## Light output 1 (integrated)

| Lamp type          | LED     | CCT         | 3500 K |
|--------------------|---------|-------------|--------|
| Nominal lamp power | 10.2 W  | CRI         | 90     |
| Total flux         | 964 lm  | LOR         | 100%   |
| Luminous efficacy  | 95 lm/W | Total power | 10.2 W |