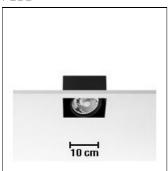

## Product data sheet

COMPASS BOX RECESSED 03.2530/CDM-R111/70W/24°

FLOS

Desing for very low voltage lamps, discharge, main voltage and flourescent lamps. Pressed steel and matt black, powder-coated recessed housing, extruded aluminium recessed trim frame for use with false ceiling systems.

Length: 7.28 in Width: 7.28 in Height: 6.02 in

Adjustability

Cardanic

Electric

System power: 70 W

Protection

IP: 20