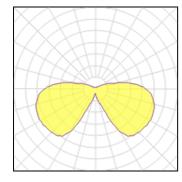

## 1 x DULUX EL

| Nominal lamp power | 23 W    | LOR         | 74%    |
|--------------------|---------|-------------|--------|
| Lamp flux          | 400 lm  | ULOR        | 15%    |
| Luminous efficacy  | 37 lm/W | Total flux  | 297 lm |
| CCT                | 3000 K  | Total power | 8 W    |
| CBI                | 90      |             |        |