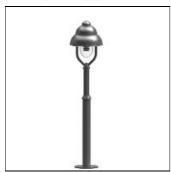

## Product data sheet

MARCEL B (FLOWER BED FITTING) 9.826.5460.05

LEIPZIGER LEUCHTEN

Decorative luminaire for lanes, driveways, terraces, gardens, and for night illumination and hazardous areas. - Impact-resistant clear polycarbonate attachment, UV-stabilized - Luminaire body made of aluminium, inside finished in withe paint, outside painted in colour - Unit carrier made of aluminium, finished in white paint - Easy to connect with free cable ends -Available in any RAL or DB colour without surcharge - Scope of supplies includes fork-type bracket, pole and ornamental ring made of special steel, painted Voltage: 230V 50Hz Protected to: IP 54 Protection class: I/II Made to DIN VDE 0711

Mounting mode

Standing / Bollard

Shape and measurements

Height: 11.81 in Diameter: 9.65 in Electric

System power: 8 W

Protection

IP: 54