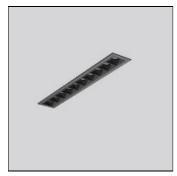

# Product data sheet

BEAMLINE SLIM 641328.003.2

RZB

Series: BEAMLINE SLIM Minimalistic recessed ceiling luminaire for aesthetically sophisticated lighting. Housing: metal, powder-coated. Perfect heat management with an aluminium heat sink. LED light unit with MRS technology: Mini-Reflector-System made of metallised thermoplastic with prismatic black glare-suppressing frame for pleasant glare-free light (RUG < 10). Wide beam light distribution. Ceiling installation with spring system. Including separate LED converter with connecting cable 450 mm. Colour: deep black, matt (RAL 9005) Length: 295 mm Width: 45 mm Height: 1.5 mm Cut-out length: 290 mm Cut-out width: 40 mm Recess height: 110 mm Luminaire: recess height: 60 mm Lamp: LED Socket: without socket Colour temperature: 4000K Colour rendering index (CRI): 90 System power: 25 W Rated luminous flux: 2200 lm Beam angle Down: 46° Luminous efficiency: 88 lm/W Control gear: Regulated power supply Protection class: II Type of protection: IP 20

# Shape and measurements

Length: 1.77 in Width: 11.61 in Height: 0.08 in