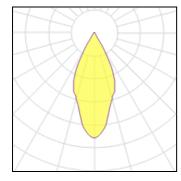

# Product data sheet

BEAMLINE SLIM 641328.003.2

RZB

Series: BEAMLINE SLIM Minimalistic recessed ceiling luminaire for aesthetically sophisticated lighting. Housing: metal, powder-coated. Perfect heat management with an aluminium heat sink. LED light unit with MRS technology: Mini-Reflector-System made of metallised thermoplastic with prismatic black glare-suppressing frame for pleasant glare-free light (RUG < 10). Wide beam light distribution. Ceiling installation with spring system. Including separate LED converter with connecting cable 450 mm. Colour: deep black, matt (RAL 9005) Length: 295 mm Width: 45 mm Height: 1.5 mm Cut-out length: 290 mm Cut-out width: 40 mm Recess height: 110 mm Luminaire: recess height: 60 mm Lamp: LED Socket: without socket Colour temperature: 4000K Colour rendering index (CRI): 90 System power: 25 W Rated luminous flux: 2200 lm Beam angle Down: 46° Luminous efficiency: 88 lm/W Control gear: Regulated power supply Protection class: II Type of protection: IP 20

## Light output 1 (integrated)

| Lamp type          | LED     | CCT         | 4000 K |
|--------------------|---------|-------------|--------|
| Nominal lamp power | 25 W    | CRI         | 90     |
| Total flux         | 2200 lm | LOR         | 74%    |
| Luminous efficacy  | 88 lm/W | ULOR        | 20%    |
|                    |         | Total power | 25 W   |