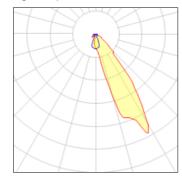

## Light output 1

| 60 W    |
|---------|
| 900 lm  |
| 15 lm/W |
| 3000 K  |
| 100     |
|         |

| LUI | R         | 28%    |
|-----|-----------|--------|
| Tot | tal flux  | 256 lm |
| Tot | tal power | 60 W   |
|     |           |        |